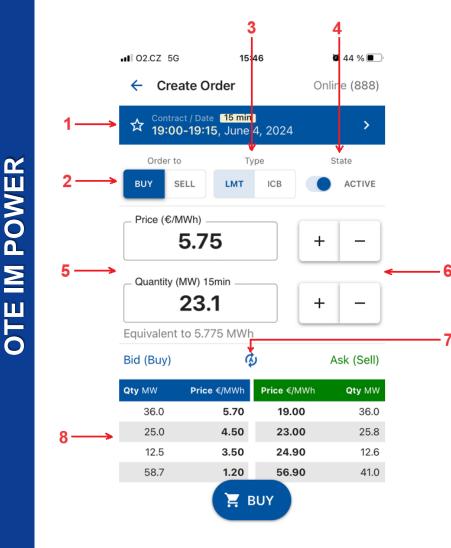

### **CREATE ORDER screen**

- 1. Date and name of the contract contract selection
- Order to switch button to select the buy/ sell operation
- Type display of order type and its restriction (LMT/ICB/BLK, (NON)/(FOK)/(IOC)/(AON))
- 4. State switch button for setting the active / inactive order
- 5. Quantity / price setting field using the keypad
- 6. Quantity / price setting buttons
- 7. Update content manually
- 8. View of a maximum five best orders to buy and sell