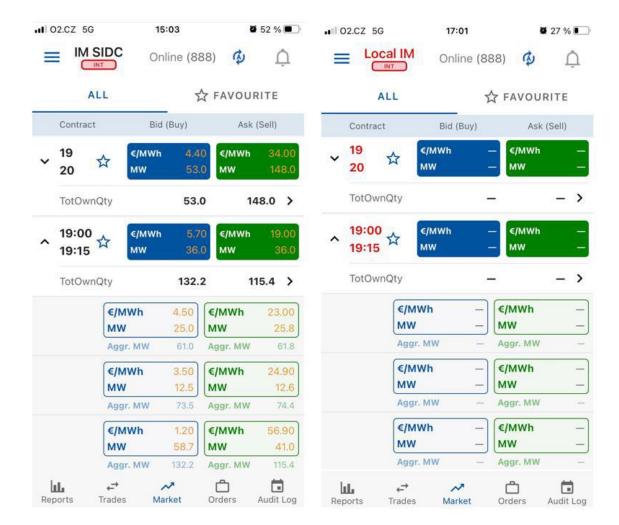

#### **MARKET screen**

**OTE IM POWER** 

- 1. Filtering between all and favorites contracts
- 2. The name of the contract with the possibility of opening/closing of the market depth
- Best order to buy after clicking user is forwarded to the *Create Order screen* – create order Sell / Quick Accept
- Best order to sell after clicking user is forwarded to the *Create Order screen* – create order Buy / Quick Accept
- 5. Total Own Quantity + after clicking user is forwarded to *Orders by contract* screen
- 6. Aggregated quantity (MW)

#### **Difference between SIDC and Backup IM**

OTE--

🔻 🖌 🛢 12:30

On-line(VNo) 🗘