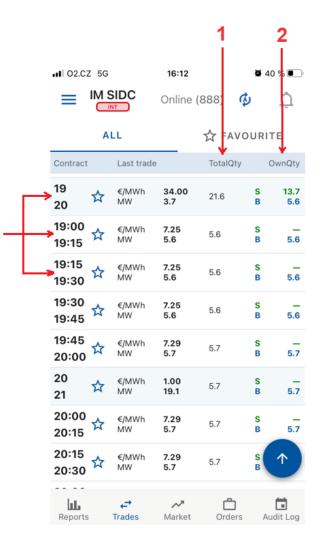

#### **TRADES screen**

- TotalQty quantity of all trades created on a given contract in MW
- 2. TotOwnQty Total own quantity
  - The total quantity sold, calculated as the sum of all trades for a given contract where the participant acts on the sales side in MW
  - The total quantity purchased, calculated as the sum of the quantity of all trades for a given contract where the participant acts on the purchase side in MW
- 3. Click on the contract for displaying the Trading History screen