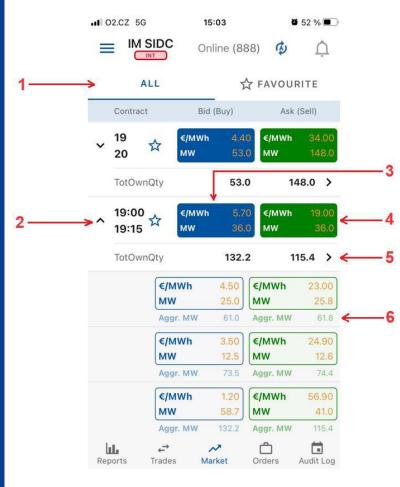

#### **MARKET screen**

**OTE IM POWER** 

- 1. Filtering between all and favorites contracts
- 2. The name of the contract with the possibility of opening/closing of the market depth
- Best order to buy after clicking user is forwarded to the *Create Order screen* – create order Sell / Quick Accept
- Best order to sell after clicking user is forwarded to the *Create Order screen* – create order Buy / Quick Accept
- 5. Total Own Quantity + after clicking user is forwarded to *Orders by contract* screen
- 6. Aggregated quantity (MW)