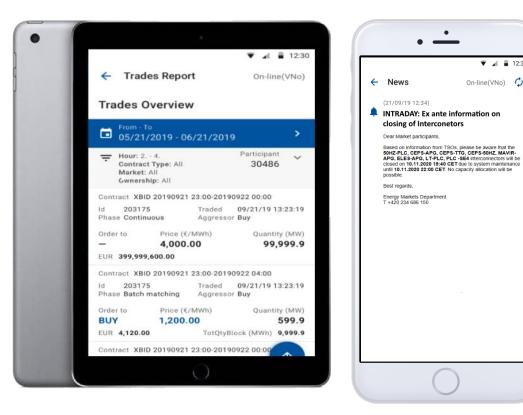

#### OTE - W =**Examples of other features** 🔻 🖌 🛢 12:30 Trading History On-line(VNo) 🗘 ☆ <u>T23-TT00, September</u> 21, 2019 €/MWh 4,000.00 €/MWh 4,000.00 wwh 99,999,9 MWh 99,999,9 99 999 9 Sell 99.999.9 Buy 99,999.9 High 55.08 Low 28.12 Price Quantity 55 35 50 30 45 25 40 35 25 02:00 04:00 06:00 00:00 08:00 Timeframe 2D 1D 4H 1H ALL OWN $\uparrow$ Ag. Price Quantity Realized