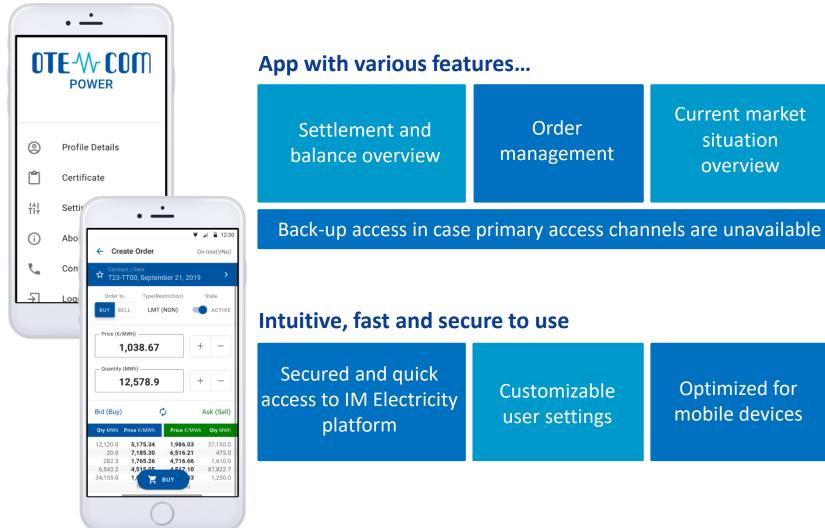

### **Mobile App IM Power Benefits**

### **Two Access Options Available**

#### Active Access

- Access to the trading platform and trading results – read only
- Order management: Create, Deactivate, Modify, Cancel (with minor differences compared to OTE-COM platform)

|   | 02.CZ 5G       |         | 15:03    |             | <b>0</b> 52 % 🔳 |                |
|---|----------------|---------|----------|-------------|-----------------|----------------|
|   |                |         | Onl      | ine (88     | 38) 🧔           | Ļ              |
|   | AL             | L       |          | Z           | ל FAVOL         | JRITE          |
|   | Contract       |         | Bid (    | Buy)        | As              | k (Sell)       |
| ~ | 19<br>20       |         | MWh<br>W | 4.4)<br>53. |                 | 34.00<br>148.0 |
|   | TotOwnO        | Qty     |          | 53.0        | D ·             | 148.0 >        |
| ^ | 19:00<br>19:15 | در<br>۲ | MWh<br>W | 5.7<br>36.  |                 | 19.00<br>36.0  |
|   | TotOwnC        | Qty     |          | 132.:       | 2               | 115.4 >        |
|   |                | €/MWI   | n        | 4.50        | €/MWh           | 23.00          |
|   | MW             |         |          | 25.0        | MW              | 25.8           |
|   |                | Aggr. M | W        | 61.0        | Aggr. MW        | 61.8           |
|   | €/M<br>MW      |         | 1        | 3.50        | €/MWh           | 24.90          |
|   |                |         |          | 12.5        | Aggr. MW        | 12.6           |
|   |                |         |          |             |                 | 1 14,4         |
|   |                | Aggr. M |          | 73.5        |                 |                |
|   |                | €/MWI   |          | 1.20        | €/MWh           | 56.90          |
|   |                |         | n        |             |                 | 41.0           |

#### Passive Access

- Access to the trading platform and trading results – read only
- Does not allow to manage orders